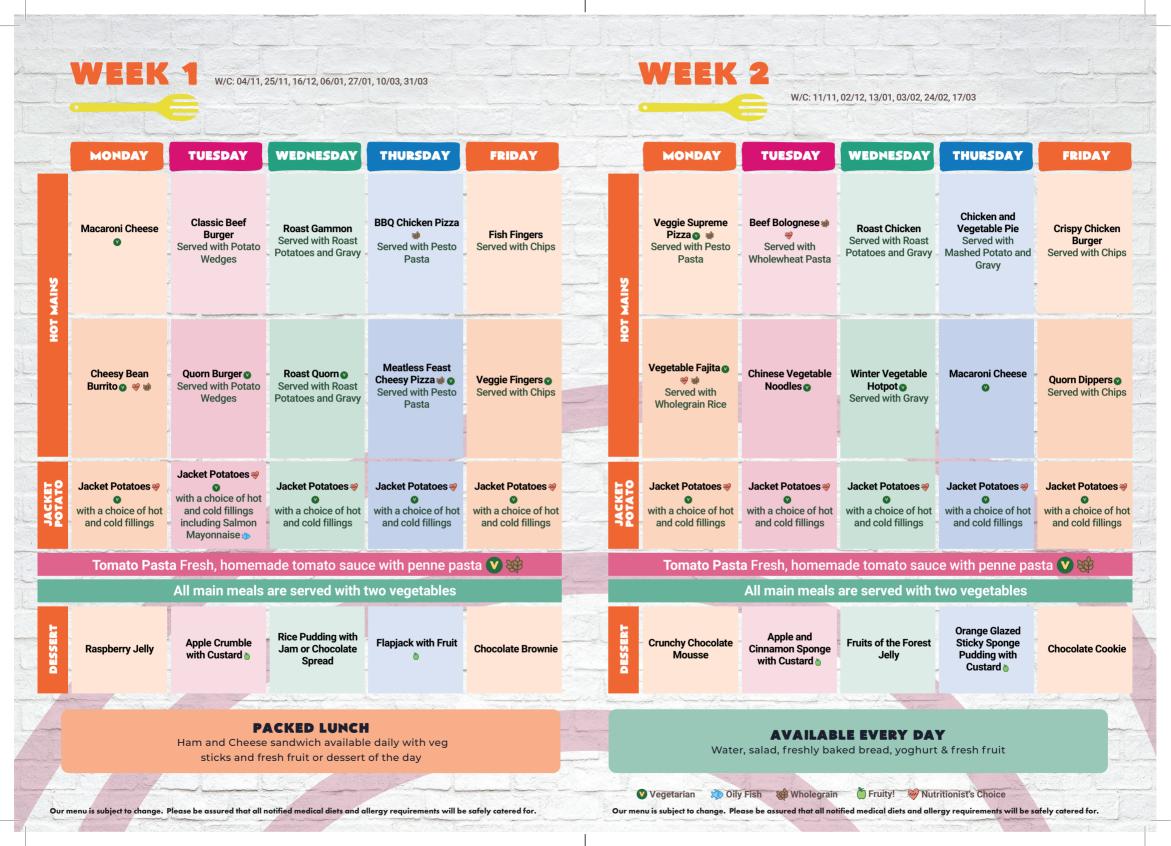

## THREE WEEK MENU AUTUMN/WINTER 2024

Our new menu chosen by parents and children – Your favourites available every day

Our menu is subject to change. Please be assured that all notified medical diets and allergy requirements will be safely catered for.