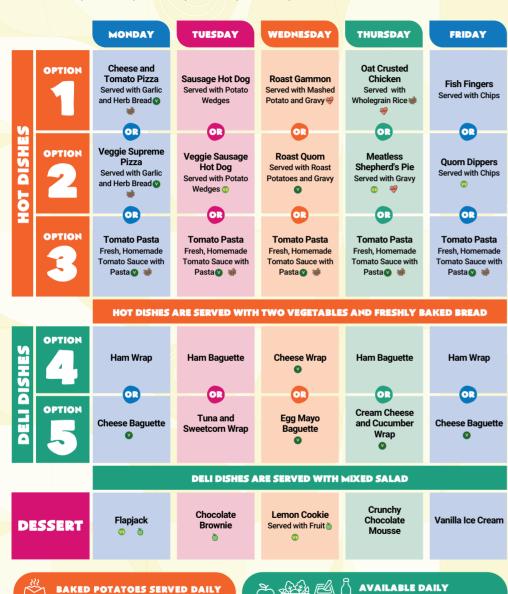

## **WEEK 3**

W/C: 05/05/2025, 16/06/2025, 07/0<mark>7/2025, 08/09/2025, 29/09/2025, 20/10/2025</mark>

SPRING/SUMMER 2025

Our menu is subject to change. Please be assured that all notified medical diets and allergy requirements will be safely catered for.